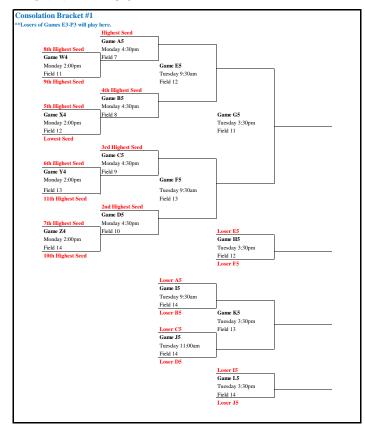

## 13U Division Consolation Brackets

- \*\*All Playoff Games are 50 minutes long, two 25 minute halves
- \*\*Losers of games E3 P3 below drop to Consolation Bracket #1 at bottom left of the page
- "Losers of games E3 1's below drop to Consolation Bracket #1 at bottom left of the page.

  "Losers of games W4 Z4 below drop to Consolation Bracket #2 at bottom right of the page.

  "Losers of games Q3 X3 below drop to 9th place bracket at the middle of the page.

  "Losers of games Y3 B4 below drop to 5th Place Bracket at bottom right of page.

  "The higher (better) seed will wear white jerseys.

5th Place Bracket rs of Games Y3-B4 will play here. Tuesday 8:00am Field 1 Game I4 Tuesday 2:00pm Loser A4 Game H4 Tuesday 9:30am Field 3 Field 2 Loser B4 Loser G4
Game J4
Tuesday 2:00pm Field 4