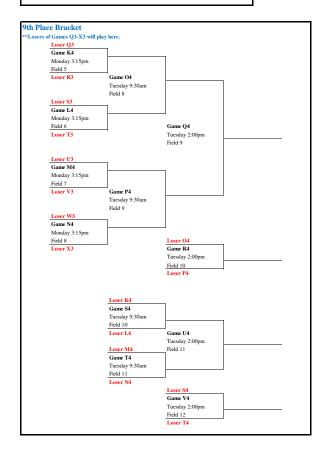

  "Losers of games W4 Z4 below drop to Consolation Bracket #2 at bottom right of the page.

  "Losers of games Q3 X3 below drop to 9th place bracket at the middle of the page.

  "Losers of games Y3 B4 below drop to 5th Place Bracket at bottom right of page.