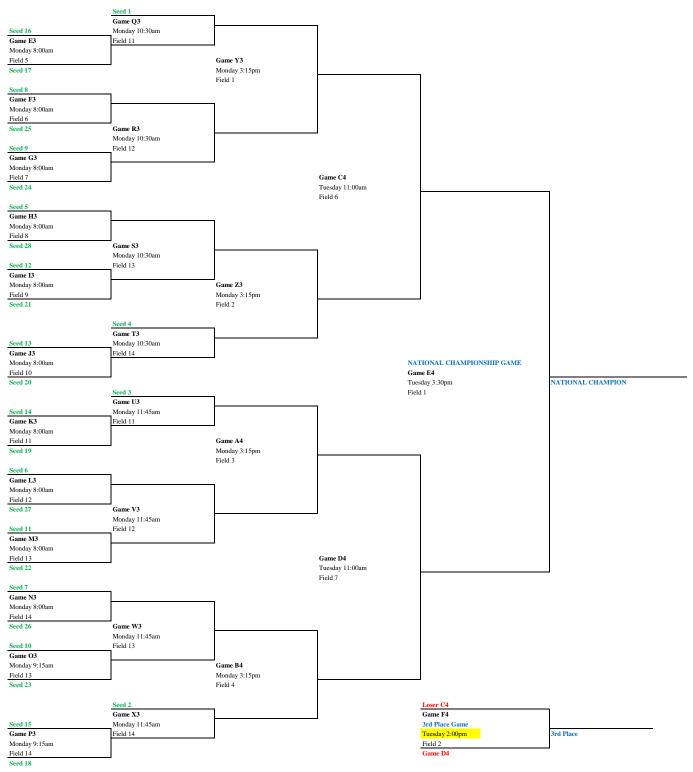

## 13U Division Playoff Bracket \*\*All Playoff Games are 50 minutes long, two 25 minute halves. \*\*Losers of games E3 - P3 below drop to Consolation Bracket #1 at bottom left of the page.

- \*\*Losers of games W4 Z4 below drop to Consolation Bracket #2 at bottom right of the page.
- \*\*Losers of games Q3 X3 below drop to 9th place bracket at the middle of the page.
- \*\*Losers of games Y3 B4 below drop to 5th Place Bracket at bottom right of page.

  \*\*The higher (better) seed will wear white jerseys.
- \*\*Top THREE finishers will earn a bid to the 2014 Dick's Sporting Goods Tournament of Champions presented by Pasco County.

VERSION 2 - UPDATED 12/23/13