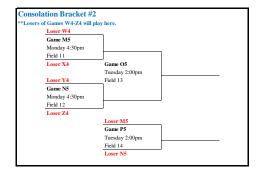

  "Losers of games W4 Z4 below drop to Consolation Bracket #2 at bottom right of the page.

  "Losers of games Q3 X3 below drop to 9th place bracket at the middle of the page.

  "Losers of games Y3 B4 below drop to 5th Place Bracket at bottom right of page.