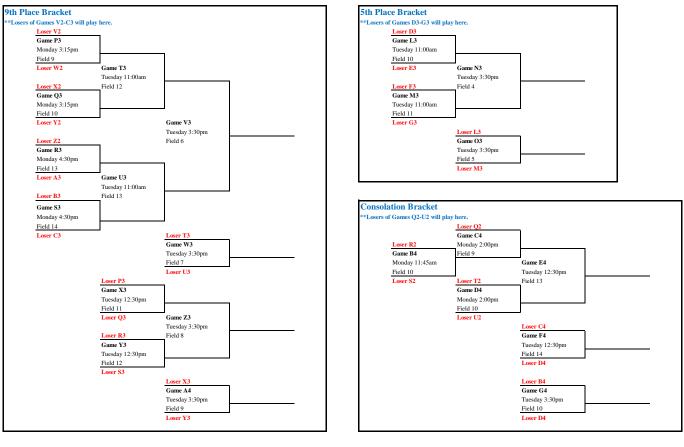

## **11U Division Consolation Brackets**

\*\*All Playoff Games are 50 minutes long, two 25 minute halves.
\*\*Losers of games (2 - U2 below drop to Consolation Bracket at bottom right of page.
\*\*Losers of games D3 - C3 below drop to 9th place bracket at bottom left of page.
\*\*Losers of games D3 - C3 below drop to the Place Bracket at bottom right of page.

VERSION 2 - UPDATED 12/23/13

@NDPLacrosse #LAXTOC

Exclusive Retail Sporting Goods Partner