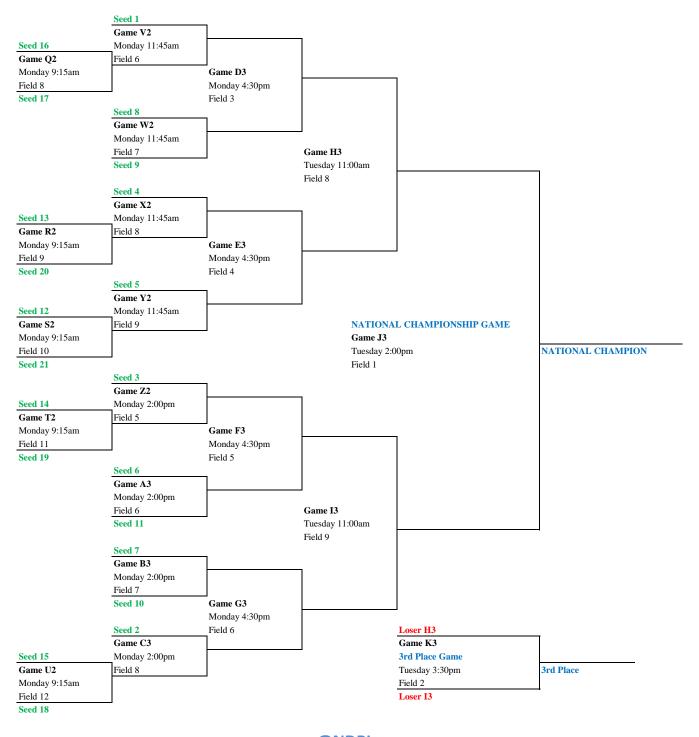

## **11U Division Playoff Bracket**

\*\*All Playoff Games are 50 minutes long, two 25 minute halves.

\*\*Losers of games Q2 -U2 below drop to Consolation Bracket at bottom right of page.

\*\*Losers of games V2 - C3 below drop to 9th place bracket at bottom left of page.

\*\*Losers of games D3 - G3 below drop to 5th Place Bracket at bottom right of page.

\*\*The higher (better) seed will wear white jerseys.

\*\*Top THREE finishers will earn a bid to the 2014 Dick's Sporting Goods Tournament of Champions presented by Pasco County.

VERSION 2 - UPDATED 12/23/13

@NDPLacrosse
#LAXTOC